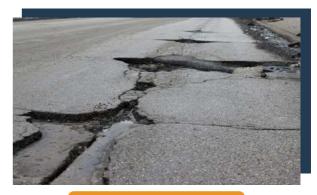

# Make an Informed Decision

CONSTRA's visual intelligence platform identifies several parameters for road maintenance from 2D ortho images & 3D models through drone imagery which can be monitored without physically going to the sites.

## **Q** INSPECT

Diligently monitor the road quality, at specific intervals (3-6 months).

#### **INSIGHTS**

Technically scrutinize the condition (qualitatively) of the road.

Potholes Identification

#### **ACTION**

Based on scientific data, make an informed decision.

**Fading Road Surface Signs** 

**Improper Finishing** 

**Damaged or Missing Barricades** 

**Uneven Road Settlement** 

CONSTRA is a visual intelligence platform, used by construction leaders to manage projects efficiently, save time and money.