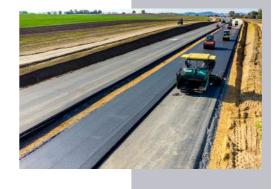

# CONSTRA FOR ROAD MAINTENANCE

Leverage New-age Technologies for remote monitoring of road maintenance projects driving transparency, better collaboration and efficient operations.

# **New-age Tech for Road Maintenance**

CONSTRA leverages GPS & GIS, DRONES, AI & ML, and CLOUD Technologies for remote monitoring of road maintenance projects.

CONSTRA derives insights from job-site pictures and videos, helps you efficiently monitor the progress, identify deviations from the plan, manage snags, and improve operational efficiency and reduce overall project cost.