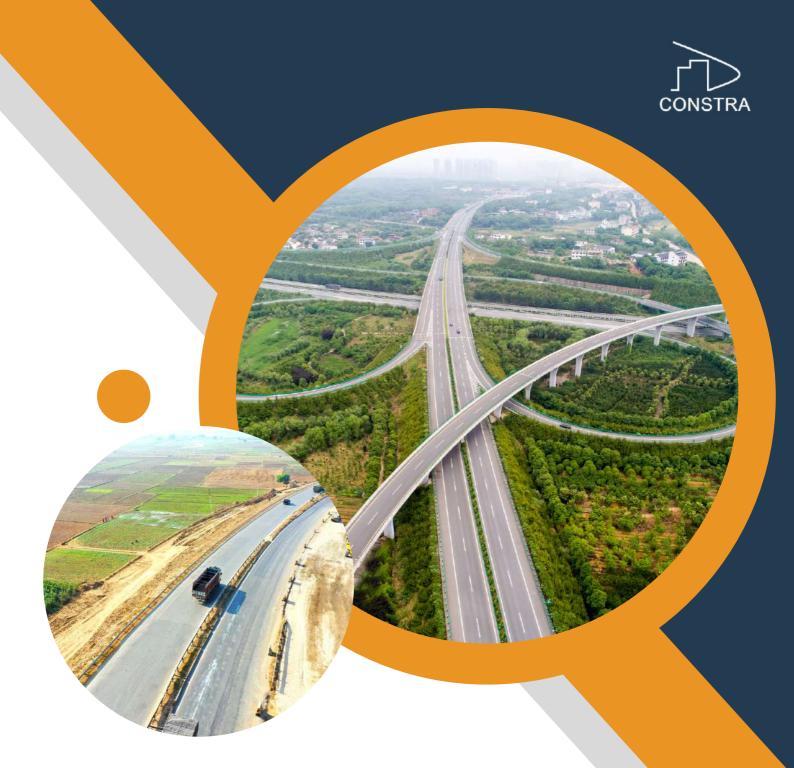

# CONSTRA FOR ROAD MAINTENANCE

Leverage New-age Technologies for remote monitoring of road maintenance projects driving transparency, better collaboration and efficient operations.

# **New-age Tech for Road Maintenance**

CONSTRA leverages GPS & GIS, DRONES, AI & ML, and CLOUD Technologies for remote monitoring of road maintenance projects.

CONSTRA derives insights from job-site pictures and videos, helps you efficiently monitor the progress, identify deviations from the plan, manage snags, and improve operational efficiency and reduce overall project cost.

# Make an Informed Decision

CONSTRA's visual intelligence platform identifies several parameters for road maintenance from 2D ortho images & 3D models through drone imagery which can be monitored without physically going to the sites.