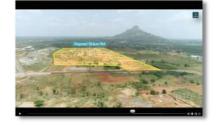

**3D Visualization and calculations** 

Area Tool

Scouting Video with Drone Track

#### **BUSINESS TRANSFORMATION**

- CONSTRA Scouter helped senior management conduct technical feasibility of potential land parcels quickly.
- A drone-assisted survey captured topographical data providing visual insights.
- The platform provides graphical computational tools to determine distance, area, and perimeter.