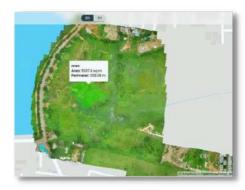

**3D Visualization and calculations** 

Area Tool

Scouting Video with Drone Track

#### **BUSINESS TRANSFORMATION**

- CONSTRA Scouter helped senior management conduct technical feasibility of potential land parcels quickly.
- A drone-assisted survey captured topographical data providing visual insights.
- The platform provides graphical computational tools to determine distance, area, and perimeter.