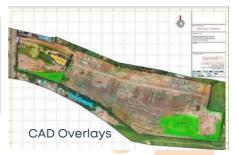

### **CONSTRA SURVEY**

Leverage drones, photogrammetry, and AI/ML technologies to create precise and meticulous land surveys for Real Estate, Solar, Mining, Roads and other infra projects.

#### **GET MORE VALUE**

- We employ **Drones** and **DGPS** for surveys
- Capture 6+ layers of data in every flight
- Analyse the visual data and create
  detailed land survey maps **3X faster**
- Powerful **computational tools** to make precise and complex calculations
- Compared to traditional survey methods, CONSTRA delivers higher efficiency, eliminates human error, saves time and money

#### **INNOVATIVE APPLICATIONS**

- 3D models, volume calculations, and streamflow analysis for better planning
- Scout land parcels 4X faster, make informed buying decisions
- Estimate the resource and time needed better with computational tools

Orthomosaic Imaging

Stream flow analysis

**Elevation & Volume Tools** 

Contour Mapping