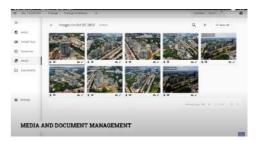

#### **CONSTRUCTION INNOVATION**

Our clients use drones and 360 cameras to periodically capture images and videos of their project.

CONSTRA uses this visual feed, along with BIM models, CAD drawings, and other project plans to help construction leaders make insights-driven decisions.

Some of the key features of CONSTRA include,

- Remotely monitor multiple project sites
- Create site-walkthroughs (Interior & Exterior)
- Derive insights from pictures/videos
- Compare walkthrough with BIM Models
- Compare progress between any two dates
- Dashboards with S-Curves & WBS tracking
- Accurate reporting
- Automated progress reports
- Visual snag management