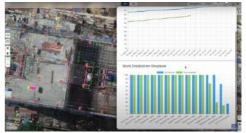

## **CONSTRA BUILD**

Manage multiple projects, compare site-walkthrough with BIM models, accurately measure progress, manage defects, automate reports, and more - all remotely.

#### **CONSTRUCTION INNOVATION**

Our clients use drones and 360 cameras to periodically capture images and videos of their project.

CONSTRA uses this visual feed, along with BIM models, CAD drawings, and other project plans to help construction leaders make insights-driven decisions.

Some of the key features of CONSTRA include,

- Remotely monitor multiple project sites
- Create site-walkthroughs (Interior & Exterior)
- Derive insights from pictures/videos
- Compare walkthrough with BIM Models
- Compare progress between any two dates
- Dashboards with S-Curves & WBS tracking
- Accurate reporting
- Automated progress reports
- Visual snag management

Actual v/s BIM

**Progress Monitoring** 

Visual Snag Management

Visual Logs for Audit/Lookback

Clients of CONSTRA have reduced their site visits by up to **80%** and are conducting more than **60%** of their progress and quality checks remotely.