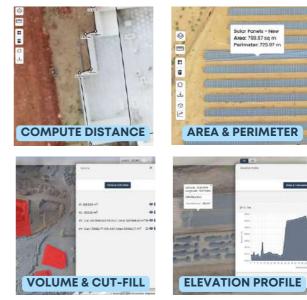

#### **GET MORE VALUE**

- We employ **Drones** and **DGPS** for surveys
- Capture 6+ layers of data in every flight
- Analyse the visual data and create
  detailed land survey maps **3X faster**
- Powerful **computational tools** to make precise and complex calculations
- Compared to traditional survey methods, CONSTRA delivers higher efficiency, eliminates human error, saves time and money

#### **INNOVATIVE APPLICATIONS**

- 3D models, volume calculations, and streamflow analysis for better planning
- Scout land parcels 4X faster, make informed buying decisions
- Estimate the resource and time needed better with computational tools

Orthomosaic Imaging

Stream flow analysis

**Elevation & Volume Tools** 

Contour Mapping